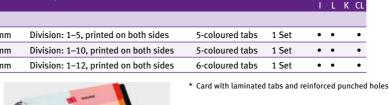

|     | Art No.      | Format<br>mm (B x H)      | Description                           | Colour          | Content | Print<br>I L | ers<br>. K | CL |
|-----|--------------|---------------------------|---------------------------------------|-----------------|---------|--------------|------------|----|
|     | colour coded | index tabs with numbers   |                                       |                 |         |              |            |    |
| FSC | 017 33 501   | for A4 / 210/225 x 297 mm | Division: 1–5, printed on both sides  | 5-coloured tabs | 1 Set   |              |            | •  |
| Ç,  | 017 35 501   | for A4 / 210/225 x 297 mm | Division: 1–10, printed on both sides | 5-coloured tabs | 1 Set   |              |            | •  |
| Ç,  | 017 36 501   | for A4 / 210/225 x 297 mm | Division: 1–12, printed on both sides | 6-coloured tabs | 1 Set   |              |            | •  |