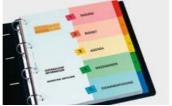

# **CARD DIVIDERS INDEXMAKER™**

### Ideal for your documents and presentations!

- · Sturdy card dividers provide a professional look
- · Content sheet and index tabs for both-sided printing
- Ultra-white and stable card material (190 g)
- · Laminated tabs and reinforced punched holes for long-term use
- · Environmentally friendly dividers, recyclable