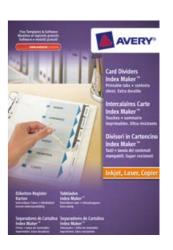

# **CARD DIVIDERS INDEXMAKER™**

### Ideal for your documents and presentations!

- · Sturdy card dividers provide a professional look
- · Content sheet and index tabs for both-sided printing
- Ultra-white and stable card material (190 g)
- · Laminated tabs and reinforced punched holes for long-term use
- · Environmentally friendly dividers, recyclable

| Art No.             | Format<br>mm (B x H)      | Description    | Colour | Content | Printer<br>I L | _ |
|---------------------|---------------------------|----------------|--------|---------|----------------|---|
| <b>Ģ</b> 018 10 061 | for A4 / 210/225 x 297 mm | 5-part, blank  | white  | 1 Set   | • •            | • |
| <b>1018 12 061</b>  | for A4 / 210/225 x 297 mm | 10-part, blank | white  | 1 Set   | • •            | • |