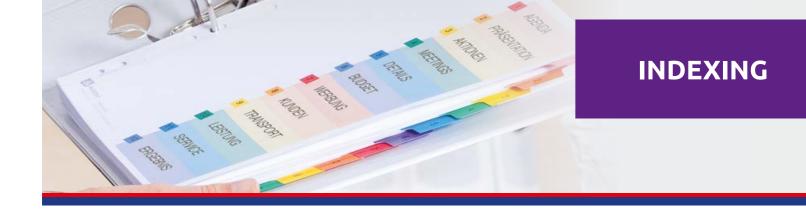

### Extra durable and tearproof thanks to laminated tabs and reinforced punched holes:

Extra durable and tear proof thanks to laminated tabs and reinforced punched holes:

- Quick overview with numbered index tabs in colours
- Suitable for all standard files thanks to A4 Euro punching
- · Content sheet can be labelled by hand or with PC
- Sturdy paper quality (170 g)
- Perfect for often-used documents
- · Environmentally friendly card dividers, recyclable