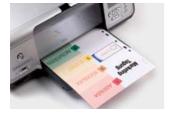

### Extra durable and tearproof thanks to laminated tabs and reinforced punched holes:

Extra durable and tear proof thanks to laminated tabs and reinforced punched holes:

- Quick overview with numbered index tabs in colours
- Suitable for all standard files thanks to A4 Euro punching
- · Content sheet can be labelled by hand or with PC
- Sturdy paper quality (170 g)
- Perfect for often-used documents
- · Environmentally friendly card dividers, recyclable